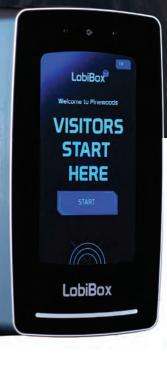

# LobiBox Video Intercom

Indoor Model - #LB-VUIN1016W

#### **Video Intercom**

Guests can dial directly to a tenant's smartphone for a one-way video call.

hiBo)