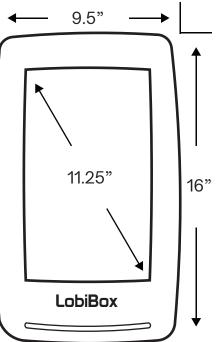

### PHYSICAL

| DIMENSIONS         | 16"H x 9.5"W x 3.25"D |        |
|--------------------|-----------------------|--------|
| WEIGHT             | 10.5 lbs              | I      |
| NEMA / IP RATINGS  | NEMA 1 / IP51         |        |
| MOUNTING           | 4" Surface Mount      |        |
| TEMPERATURE RATING | 32F ~ 104F            |        |
| DISPLAY TYPE       | 11.25" Touchscreen    |        |
| DISPLAY BRIGHTNESS | 250 Lux               | 11.25" |
|                    |                       |        |

## LobiBox.com

3.25" Depth