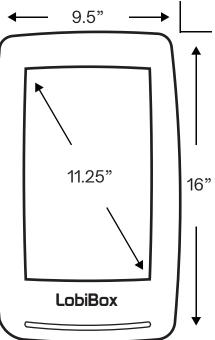

## PHYSICAL

| DIMENSIONS         | 16"H x 9.5"W x 3.25"D |        |
|--------------------|-----------------------|--------|
| WEIGHT             | 10.5 lbs              |        |
| NEMA / IP RATINGS  | NEMA 1 / IP51         | 9.5"   |
| MOUNTING           | 4" Surface Mount      |        |
| TEMPERATURE RATING | 32F ~ 104F            |        |
| DISPLAY TYPE       | 11.25" Touchscreen    |        |
| DISPLAY BRIGHTNESS | 250 Lux               | 11.25" |
|                    |                       |        |

# LobiBox.com

3.25" Depth