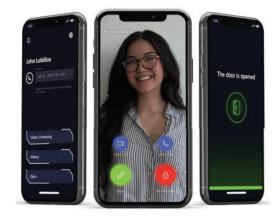

### Mobile App

Tenants can create virtual key codes and tap to open the gate/door without a key.

LobiCom Security A central security dashboard allowing security to view and manage entrances.

Administrative Dashboard Fully customize access levels and permissions for each type of guest.

# **MOBILE APP**

Video chat with visitors Create custom visitor codes Unlock doors & gates remotely View personal event history