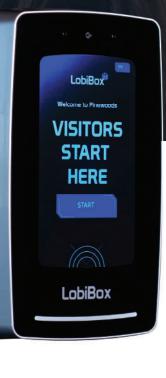

### Video Intercom

Guests can dial directly to a tenant's smartphone for a one-way video call.

hiBo)

# **MOBILE APP**

Video chat with visitors Create custom visitor codes Unlock doors & gates remotely View personal event history