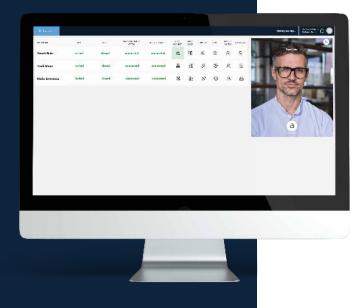

## What is LobiCom?

LobiCom is an access control security system that grants administrators full control over all secured entry points by providing video connectivity, access control, live statuses, and real-time event monitoring.

### Manage Multiple Sites Remotely

Monitor a dashboard of all LobiBox devices, allowing security personnal full oversight with the ability to assist users remotely.

#### **Monitor Event Activity**

View a live event feed of all transacttions. such as card access swipes, video calls, and remote unlocks.