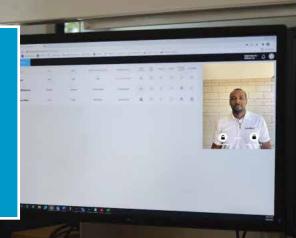

## What is LobiCom?

LobiCom is an access control security system that grants administrators full control over all secured entry points by providing video connectivity, access control, live statuses, and real-time event monitoring.

### Manage Multiple Sites Remotely

Monitor a dashboard of all LobiBox devices, allowing security personnal full oversight with the ability to assist users remotely.

#### **Monitor Event Activity**

View a live event feed of all transacttions. such as card access swipes, video calls, and remote unlocks.