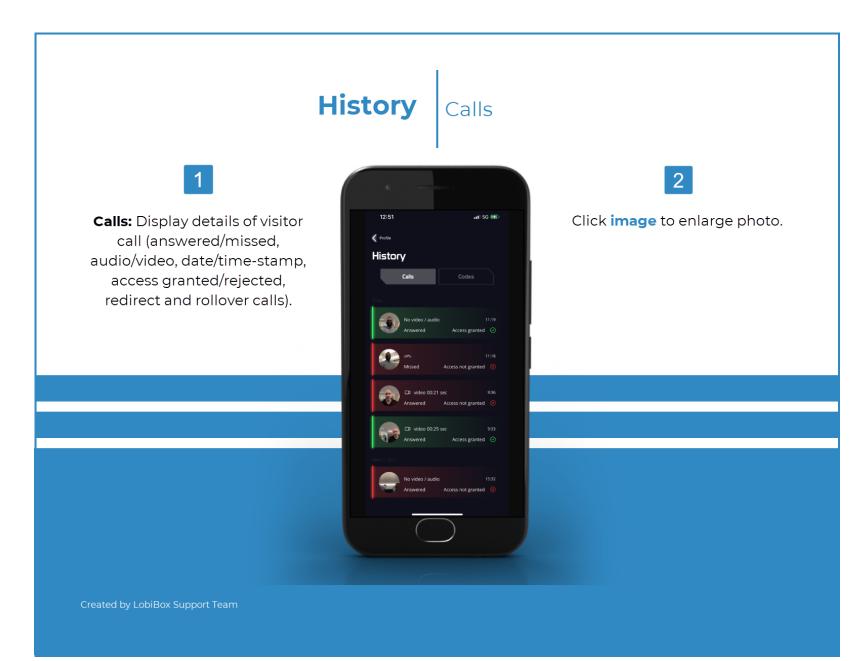

2

**Visitor Scheduling:** Ability to schedule a visitor (add, edit and delete), view active and expired visitor schedules.

**History:** List of visitor calls (answered or missed) and visitor codes (access granted or rejected).