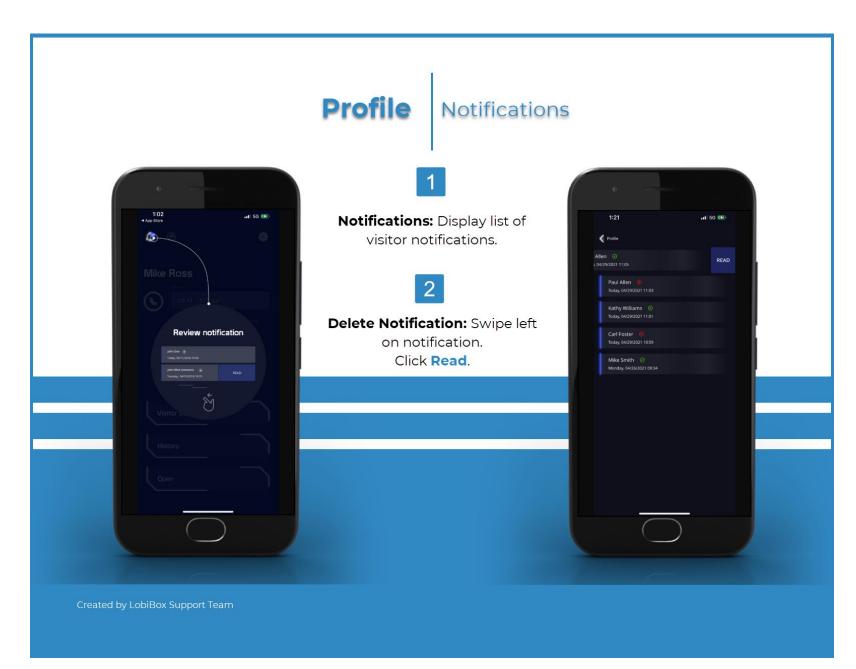

#### **Profile**

Overview

1

**Notification:** Select icon in topleft to view visitor's notifications.

**Settings:** Select icon in top-right to assign redirect and rollover calls, change password or logout.

2

**Visitor Scheduling:** Ability to schedule a visitor (add, edit and delete), view active and expired visitor schedules.

**History:** List of visitor calls (answered or missed) and visitor codes (access granted or rejected).