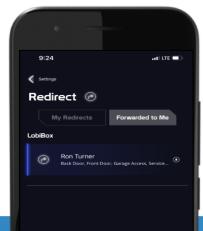

### Redirect Calls | Forwarded to Me

Forwarded to Me: Display list of all members that have redirected their visitor unit calls to you.

Ex: When the member (Ron Turner) is called through the visitor units, the calls will go to the current member.