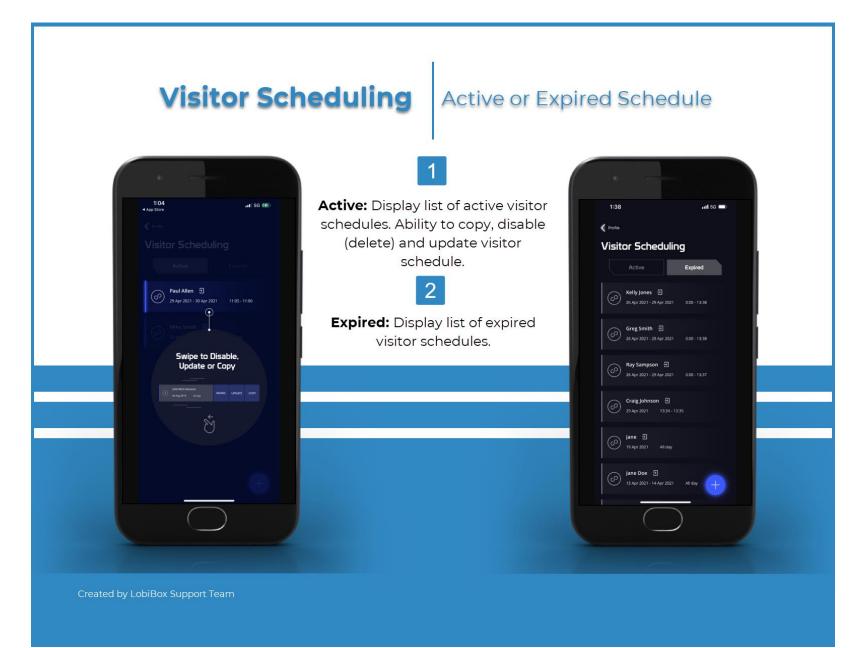

2

**Visitor Scheduling:** Ability to schedule a visitor (add, edit and delete), view active and expired visitor schedules.

**History:** List of visitor calls (answered or missed) and visitor codes (access granted or rejected).