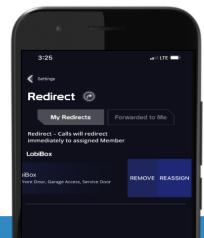

# **Redirect Calls**

Delete or Reassign Redirect

1

**Delete Redirect:** Slide left the assigned member.

Click **Remove**.

2

**Reassign Redirect:** Slide left the assigned member.

Click **Reassign**.