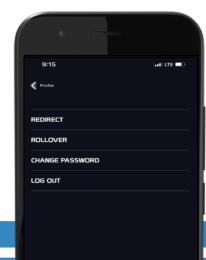

#### **Profile**

Overview

1

**Notification:** Select icon in topleft to view visitor's notifications.

**Settings:** Select icon in top-right to assign redirect and rollover calls, change password or logout.

# Settings Overview

**Redirect:** Your visitor unit calls will immediately be forwarded to the assigned member.

Rollover: Your calls will rollover to the assigned member, if you do not answer within 35 seconds.

Change Password: Ability to change system password within the mobile app.

**Logout:** Logout of mobile app.