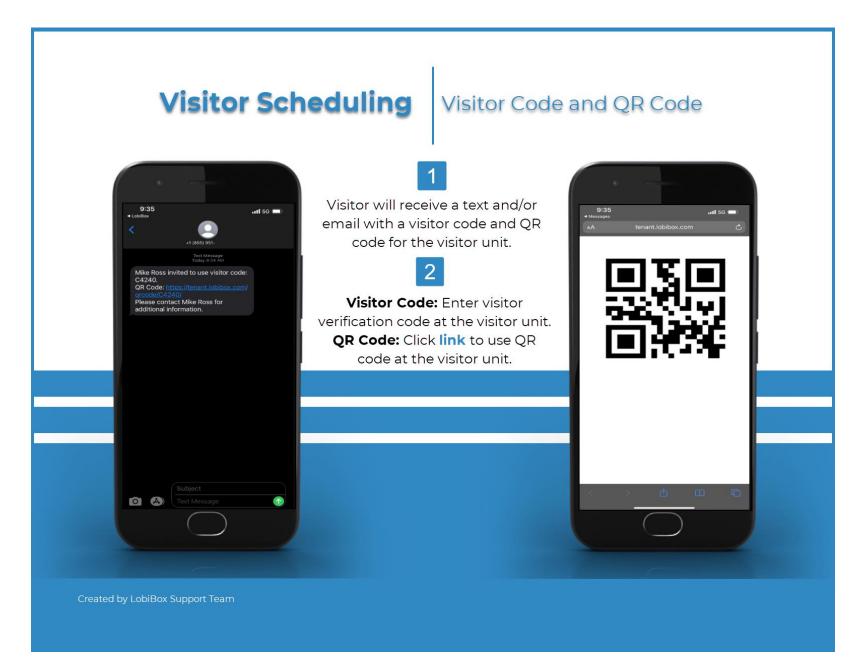

# **Visitor Scheduling**

New Code

1

**Entry:** Allows the visitor to unlock door/gate with visitor code during the scheduled visit.

**Notification:** The visitor unit will **ONLY** send notification to the member's mobile app that the visitor has arrived.