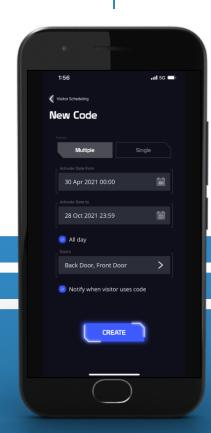

# **Visitor Scheduling**

New Code

Multiple Entries: The visitor code can be used multiple times during the scheduled visit.

**Single:** The visitor code can **ONLY** be used once during the scheduled visit.

2

#### Add Visitor Information:

Activate Date From/To, Time (All Day is optional), Doors (visitor code will **ONLY** work with selected doors), Notify when visitor uses code.

Click **Create**.

Created by LobiBox Support Team