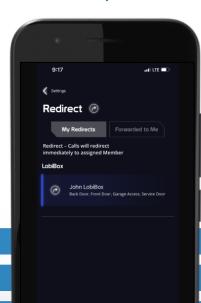

### Redirect Calls | Forwarded to Me

Forwarded to Me: Display list of all members that have redirected their visitor unit calls to you.

Ex: When the member (Ron Turner) is called through the visitor units, the calls will go to the current member.