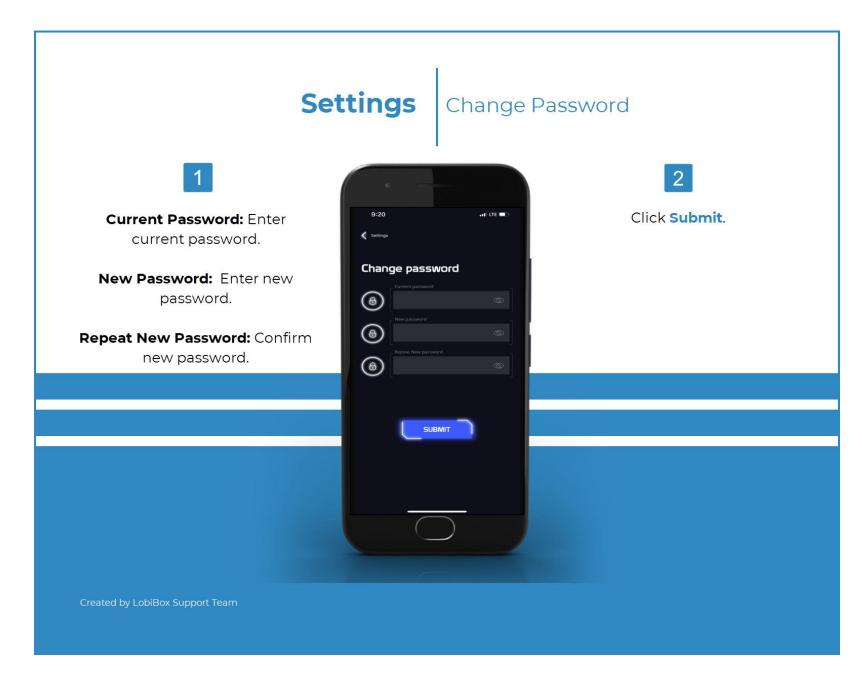

Change Password: Ability to change system password within the mobile app.

**Logout:** Logout of mobile app.