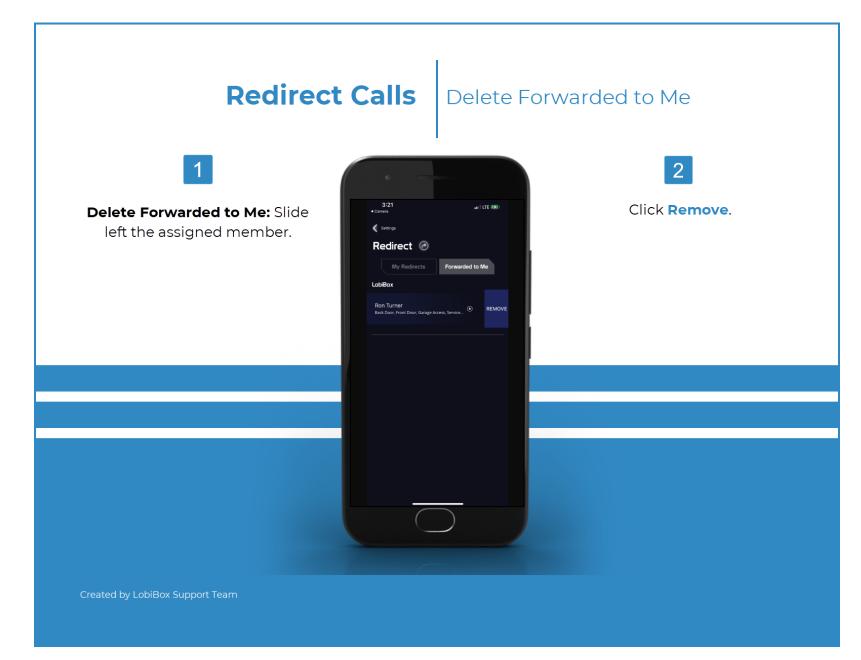

# **Redirect Calls**

Delete or Reassign Redirect

1

**Delete Redirect:** Slide left the assigned member.

Click **Remove**.

2

**Reassign Redirect:** Slide left the assigned member.

Click **Reassign**.