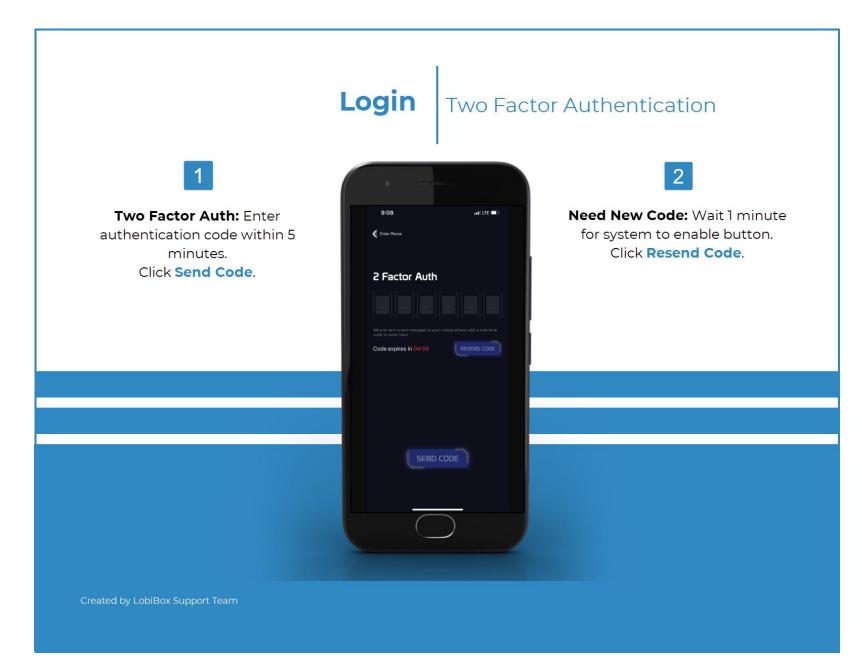

#### **Profile**

Overview

1

**Notification:** Select icon in topleft to view visitor's notifications.

**Settings:** Select icon in top-right to assign redirect and rollover calls, change password or logout.



2

**Visitor Scheduling:** Ability to schedule a visitor (add, edit and delete), view active and expired visitor schedules.

**History:** List of visitor calls (answered or missed) and visitor codes (access granted or rejected).

**Open:** Ability to unlock doors/gates within the mobile app.

Created by LobiBox Support Team



















# **Visitor Scheduling**

New Code

1

**Entry:** Allows the visitor to unlock door/gate with visitor code during the scheduled visit.

**Notification:** The visitor unit will **ONLY** send notification to the member's mobile