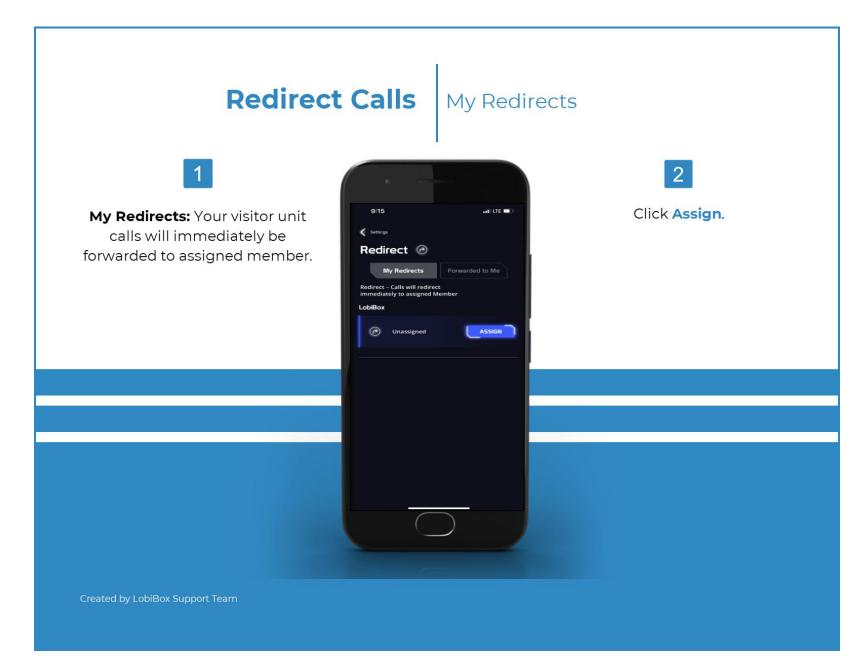

# Settings Overview

**Redirect:** Your visitor unit calls will immediately be forwarded to the assigned member.

Rollover: Your calls will rollover to the assigned member, if you do not answer within 35 seconds.

## **Redirect Calls**

Assigned

1

**Assigned:** The member has been assigned to receive your visitor unit calls.

2

**Visitor Unit:** Below the member's name are the visitor units that will redirect your calls.