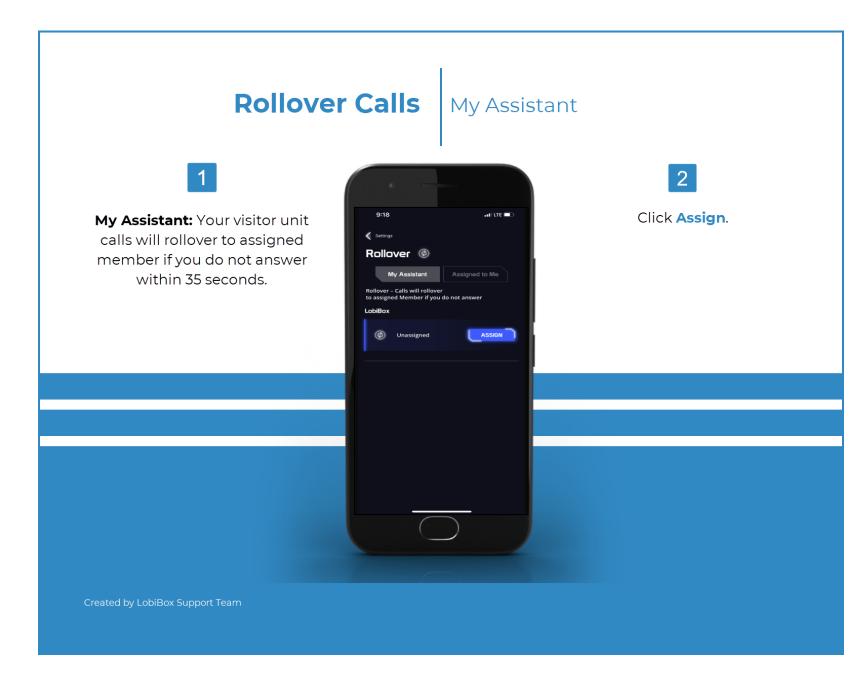

### **Rollover Calls**

Assigned

1

**Assigned:** The member has been assigned to receive your visitor unit calls if you do not answer.

2

**Visitor Unit:** Below the member's name are the visitor units that will rollover your calls.