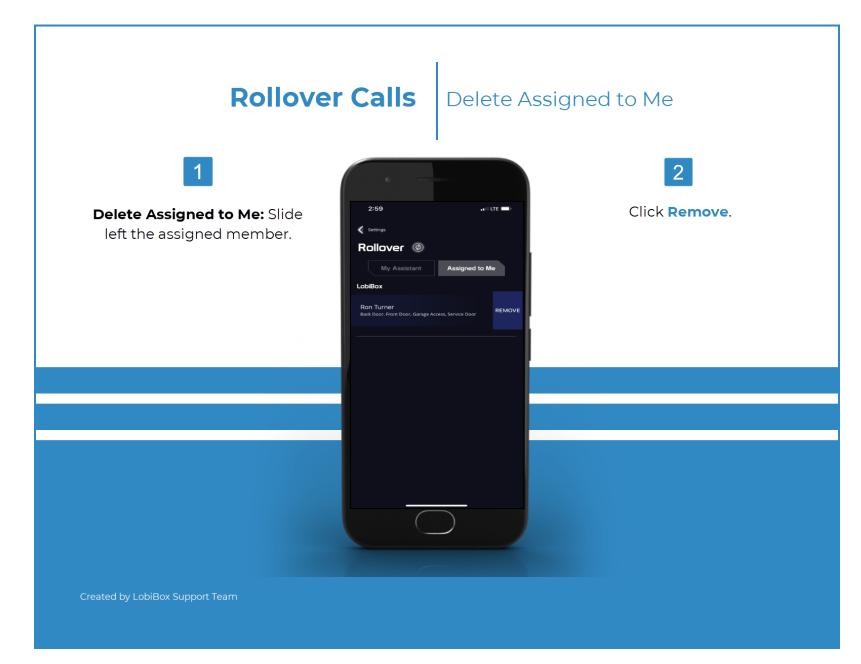

### **Rollover Calls**

Delete or Reassign Rollover

1

**Delete Rollover:** Slide left the assigned member.

Click **Remove**.

2

**Reassign Rollover:** Slide left the assigned member.

Click **Reassign**.