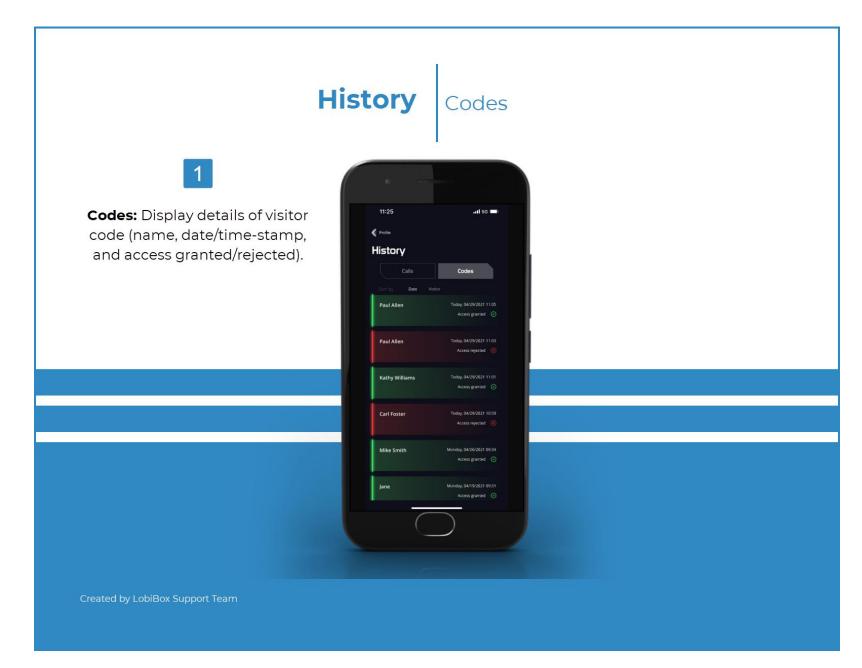

2

**Visitor Scheduling:** Ability to schedule a visitor (add, edit and delete), view active and expired visitor schedules.

**History:** List of visitor calls (answered or missed) and visitor codes (access granted or rejected).