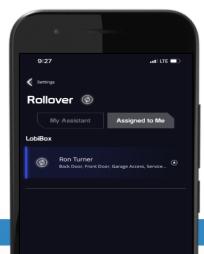

## **Rollover Calls**

Assigned to Me

1

**Assigned to Me:** Display list of all members that will have their visitor unit calls rollover to you if they do not answer.

2

**Ex:** If the below member (Ron Turner) does not answer the visitor unit call, it will rollover to the current member.