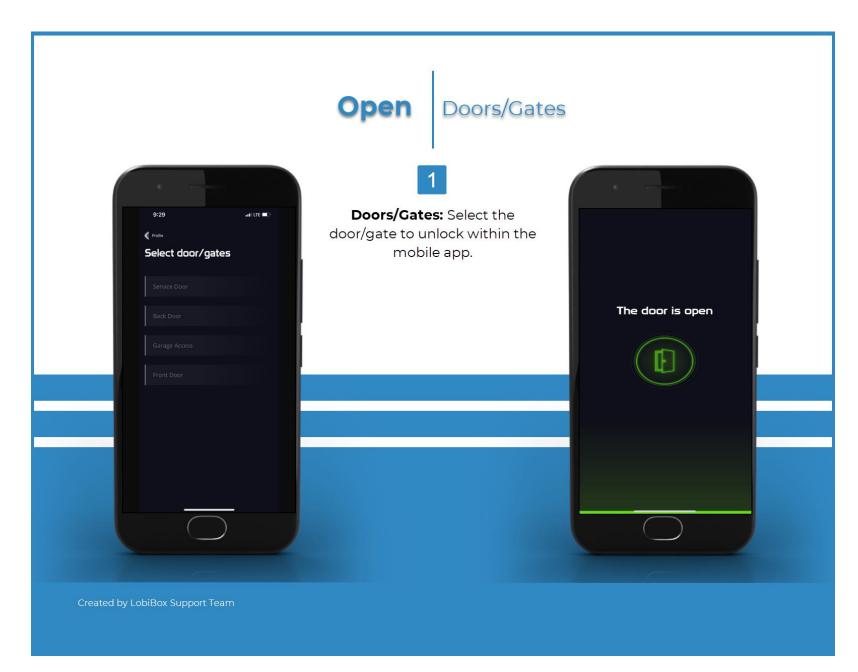

**Open:** Ability to unlock doors/gates within the mobile app.

Created by LobiBox Support Team