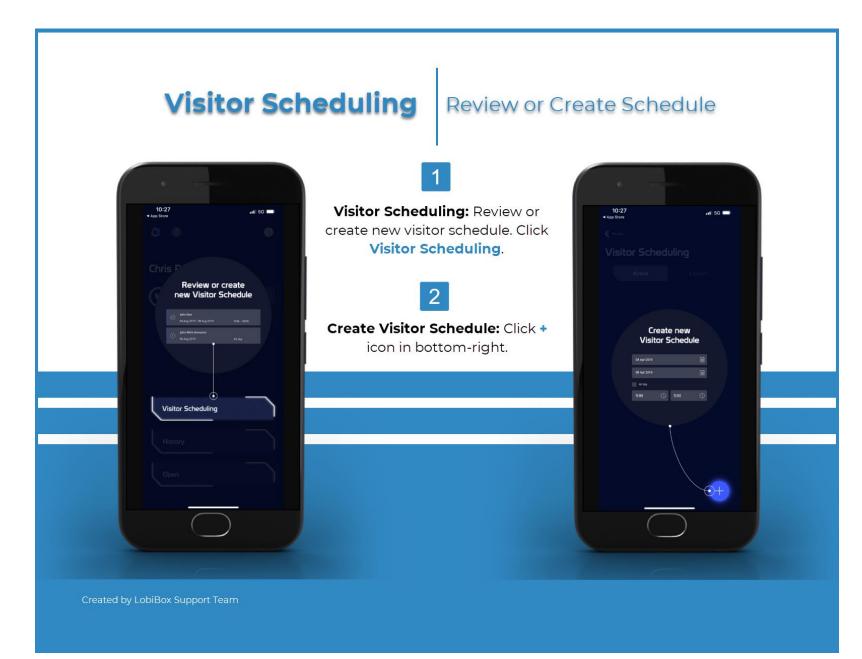

2

**Visitor Scheduling:** Ability to schedule a visitor (add, edit and delete), view active and expired visitor schedules.

**History:** List of visitor calls (answered or missed) and visitor codes (access granted or rejected).

# **Visitor Scheduling**

New Code

1

**Entry:** Allows the visitor to unlock door/gate with visitor code during the scheduled visit.

**Notification:** The visitor unit will **ONLY** send notification to the member's mobile app that the visitor has arrived.

2

Add Visitor Information: Name, Company (optional), Send Code By (mobile and/or email).