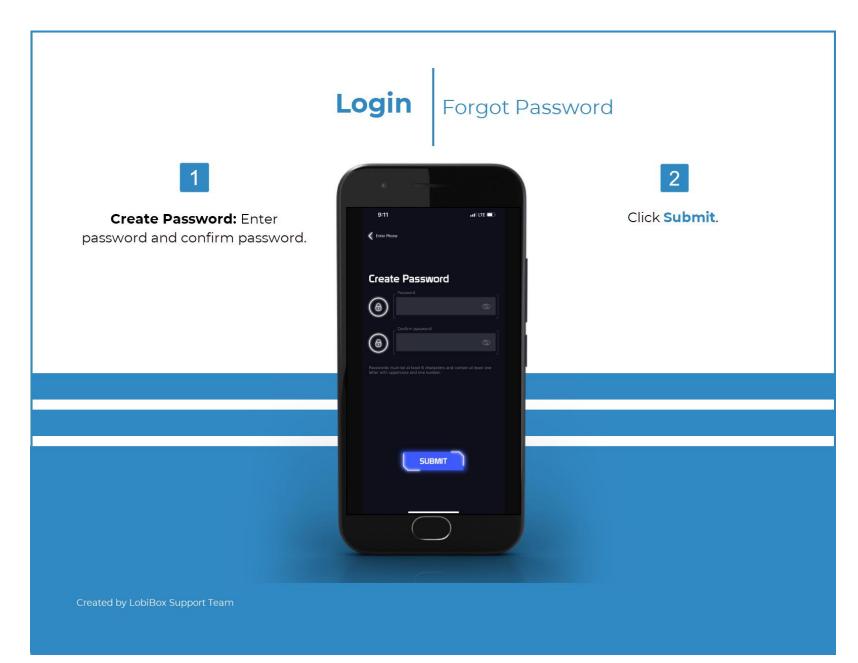

#### **Profile**

Overview

1

**Notification:** Select icon in topleft to view visitor's notifications.

**Settings:** Select icon in top-right to assign redirect and rollover calls, change password or logout.



2

**Visitor Scheduling:** Ability to schedule a visitor (add, edit and delete), view active and expired visitor schedules.

**History:** List of visitor calls (answered or missed) and visitor codes (access granted or rejected).

**Open:** Ability to unlock doors/gates within the mobile app.

Created by LobiBox Support Team



















# **Visitor Scheduling**

New Code

1

**Entry:** Allows the visitor to unlock door/gate with visitor code during the scheduled visit.

**Notification:** The visitor unit will **ONLY** send notification to the member's mobile app tha