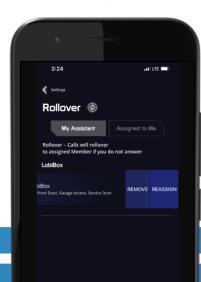

### **Rollover Calls**

Assigned

1

**Assigned:** The member has been assigned to receive your visitor unit calls if you do not answer.

2

**Visitor Unit:** Below the member's name are the visitor units that will rollover your calls.

### **Rollover Calls**

Delete or Reassign Rollover

1

**Delete Rollover:** Slide left the assigned member.

Click **Remove**.

2

**Reassign Rollover:** Slide left the assigned member.

Click **Reassign**.