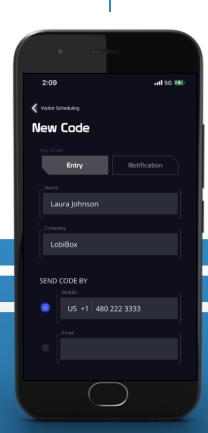

# **Visitor Scheduling**

New Code

1

**Entry:** Allows the visitor to unlock door/gate with visitor code during the scheduled visit.

**Notification:** The visitor unit will **ONLY** send notification to the member's mobile app that the visitor has arrived.

2

Add Visitor Information: Name, Company (optional), Send Code By (mobile and/or email).