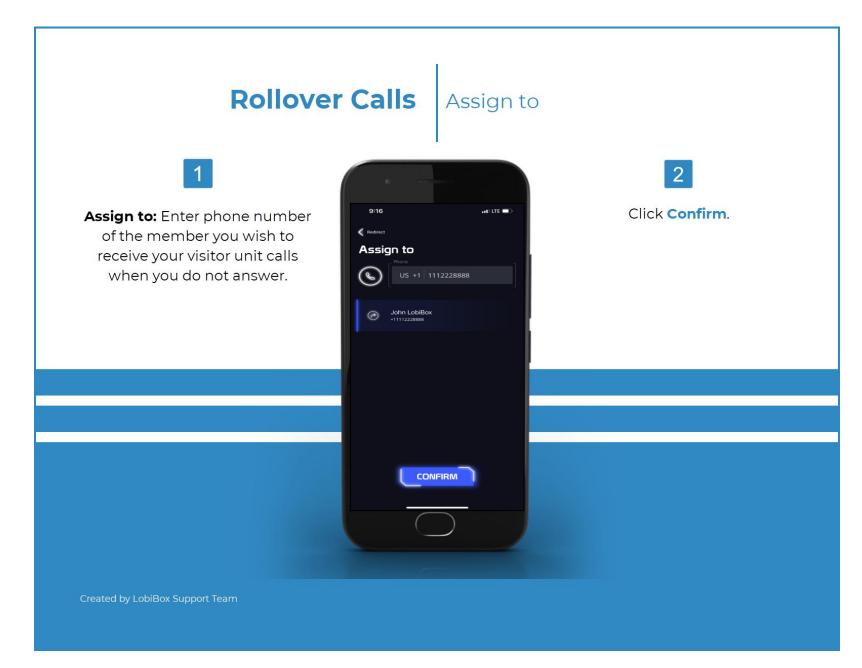

### **Rollover Calls**

Assigned

1

**Assigned:** The member has been assigned to receive your visitor unit calls if you do not answer.

2

**Visitor Unit:** Below the member's name are the visitor units that will rollover your calls.