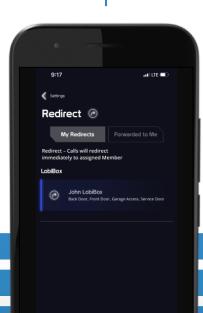

## **Redirect Calls**

Assigned

1

**Assigned:** The member has been assigned to receive your visitor unit calls.

2

**Visitor Unit:** Below the member's name are the visitor units that will redirect your calls.