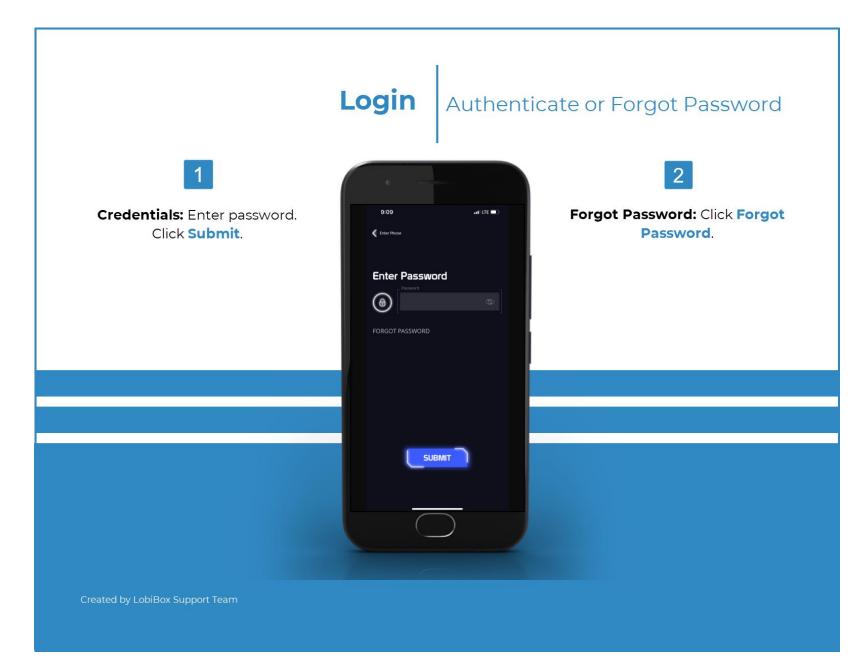

#### **Profile**

Overview

1

**Notification:** Select icon in topleft to view visitor's notifications.

**Settings:** Select icon in top-right to assign redirect and rollover calls, change password or logout.



2

**Visitor Scheduling:** Ability to schedule a visitor (add, edit and delete), view active and expired visitor schedules.

**History:** List of visitor calls (answered or missed) and visitor codes (access granted or rejected).

**Open:** Ability to unlock doors/gates within the mobile app.

Created by LobiBox Support Team



















# **Visitor Scheduling**

New Code

1

**Entry:** Allows the visitor to unlock door/gate with visitor code during the scheduled visit.

**Notification:** The visitor unit will **ONLY** send notification to the member's mobile app