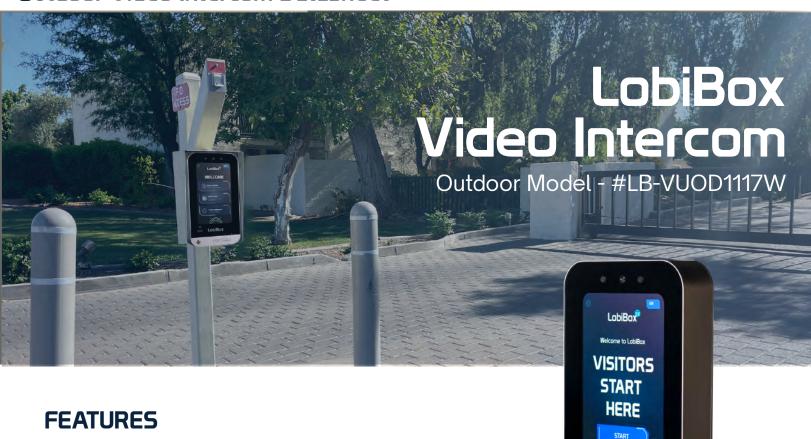

### Video Intercom

Guests can dial directly to a tenant's smartphone for a one-way video call.

# **MOBILE APP**

Video chat with visitors
Create custom visitor codes
Unlock doors & gates remotely
View personal event history

LobiBox