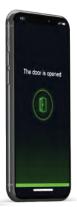

# **PHYSICAL**

| DIMENSIONS         | 17"H x 10.5"W x 4"D |
|--------------------|---------------------|
| WEIGHT             | 14.8 lbs            |
| NEMA / IP RATINGS  | NEMA 3 / IP54       |
| MOUNTING           | 4" Surface Mount    |
| TEMPERATURE RATING | -10F ~ 120F         |
| DISPLAY TYPE       | 13.1" Touchscreen   |
| DISPLAY BRIGHTNESS | 450 Lux             |

4" Depth