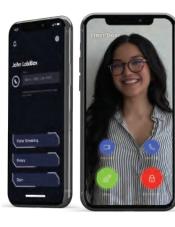

## Mobile App

Tenants can create virtual key codes and tap to open the gate/door without a key.