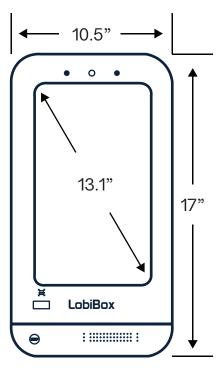

# **PHYSICAL**

| DIMENSIONS         | 17"H x 10.5"W x 4"D |
|--------------------|---------------------|
| WEIGHT             | 14.8 lbs            |
| NEMA / IP RATINGS  | NEMA 3 / IP54       |
| MOUNTING           | 4" Surface Mount    |
| TEMPERATURE RATING | -10F ~ 120F         |
| DISPLAY TYPE       | 13.1" Touchscreen   |
| DISPLAY BRIGHTNESS | 450 Lux             |

4" Depth