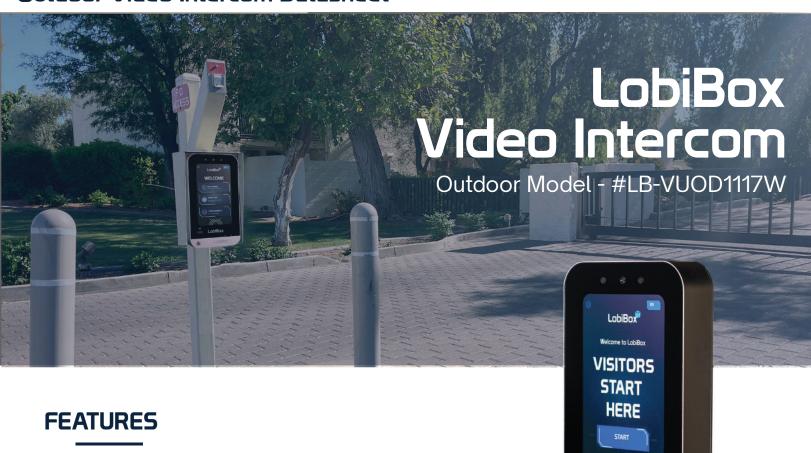

# **Outdoor Video Intercom Datasheet**

## **Video Intercom**

Guests can dial directly to a tenant's smartphone for a one-way video call.