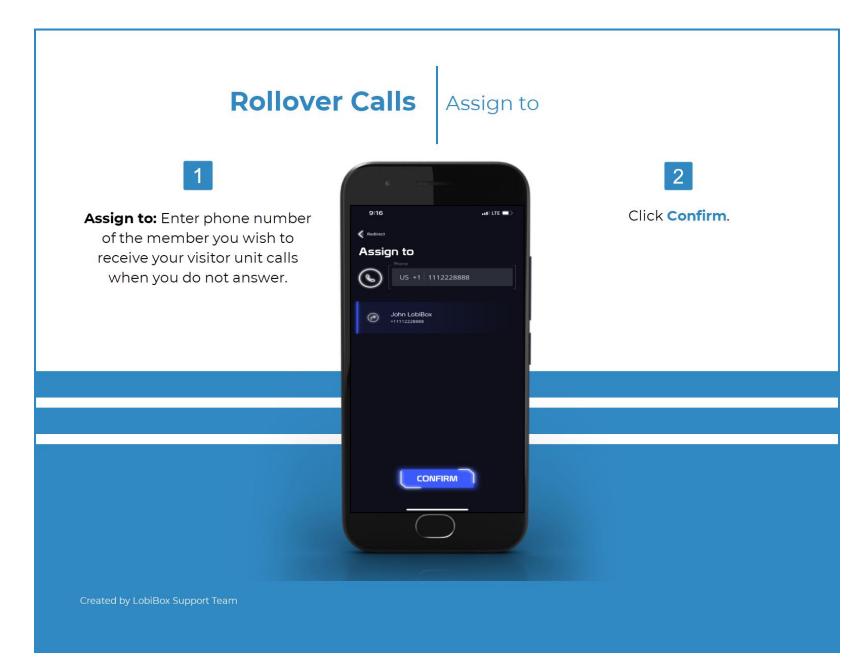

## **Rollover Calls**

Assigned

1

**Assigned:** The member has been assigned to receive your visitor unit calls if you do not answer.



2

**Visitor Unit:** Below the member's name are the visitor units that will rollover your calls.



## **Rollover Calls**

Delete or Reassign Rollover

1

**Delete Rollover:** Slide left the assigned member.

Click **Remove**.



2

Reassign Rollover: Slide left the assigned member.
Click Reassign.



## **Rollover Calls**

Assigned to Me

1

Assigned to Me: Display list of all members that will have their visitor unit calls rollover to you if they do not answer.



2

**Ex:** If the below member (Ron Turner) does not answer the visitor unit call, it will rollover to the current member.