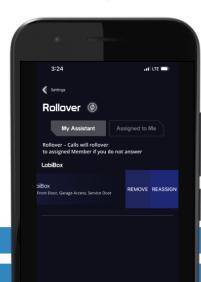

## **Rollover Calls**

Delete or Reassign Rollover

1

**Delete Rollover:** Slide left the assigned member.

Click **Remove**.

2

Reassign Rollover: Slide left the assigned member.
Click Reassign.