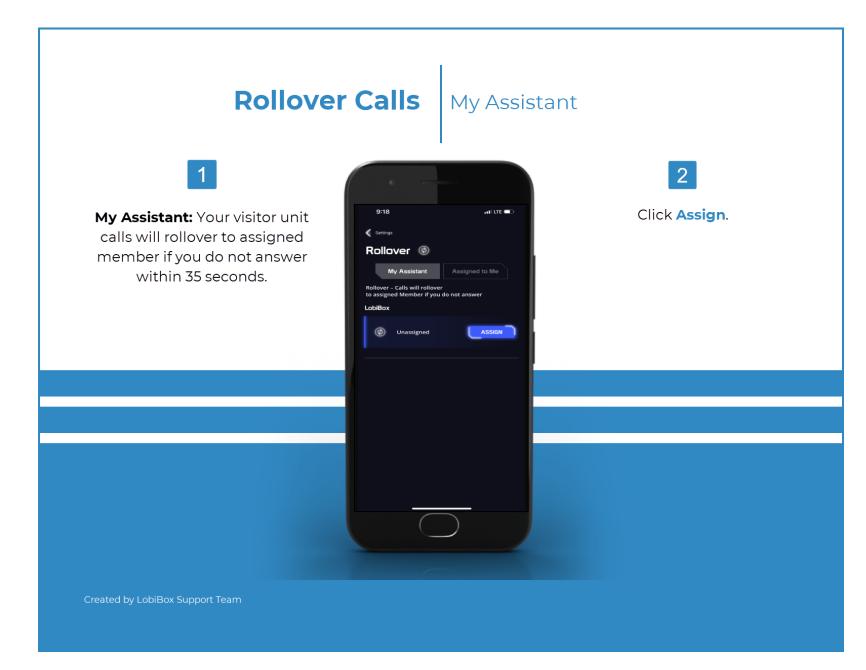

## **Rollover Calls**

Assigned

1

**Assigned:** The member has been assigned to receive your visitor unit calls if you do not answer.



2

**Visitor Unit:** Below the member's name are the visitor units that will rollover your calls.



## **Rollover Calls**

Delete or Reassign Rollover

1

**Delete Rollover:** Slide left the assigned member.

Click **Remove**.



2

Reassign Rollover: Slide left the assigned member.
Click Reassign.



## **Rollover Calls**

Assigned to Me

1

Assigned to Me: Display list of all members that will have their visitor unit calls rollover to you if they do not answer.



2

**Ex:** If the below member (Ron Turner) does not answer the visitor unit call, it will rollover to the current member.