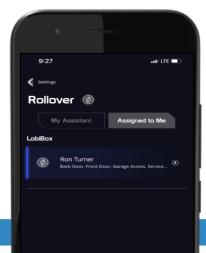

## **Rollover Calls**

Assigned to Me

1

Assigned to Me: Display list of all members that will have their visitor unit calls rollover to you if they do not answer.

2

**Ex:** If the below member (Ron Turner) does not answer the visitor unit call, it will rollover to the current member.