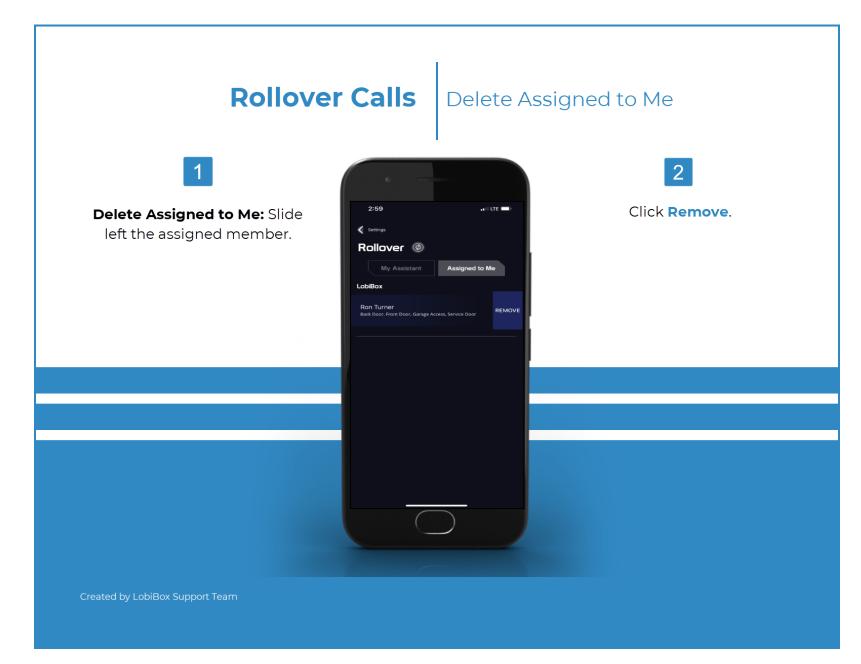

## **Rollover Calls**

Delete or Reassign Rollover

1

**Delete Rollover:** Slide left the assigned member.

Click **Remove**.

2

Reassign Rollover: Slide left the assigned member.
Click Reassign.