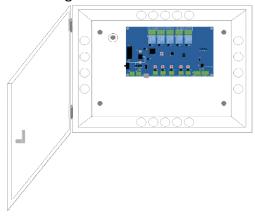

## **Door Contoller Specifications**

#### **Electrical**

Power In: 120VAC / 1.5A - Circuit

Power Out: 12VDC / 6A

Connections: USB for connection to Visitor

Unit

(2) Relay Outputs, 12VDC

Rating: 12VDC 2A

(3) Relay Outputs, Dry Contact Rating: 250VAC 10A, 28VDC(1) Door Contact Input, Dry(1) Tamper Contact Input, Dry

(1) Request to Exit Input, Dry

(1) Alarm Input, Dry

(1) Pgm Output, Dry