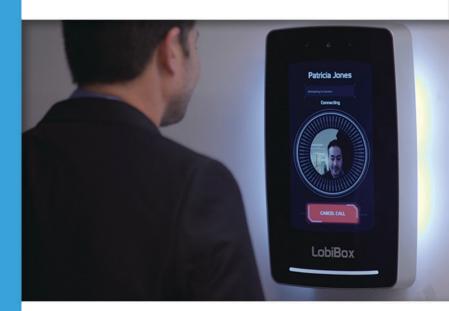

## **VIDEO INTERCOM**

One-Way Video Intercom Entry

Visitors can connect to Members and request access to the facility utilizing one-way video chat. Members can grant or deny access with a single touch.

Visual Verification of Visitors Before Entry

# What Is LobiBox?

LobiBox is a Visitor Unit that is placed at the entry of your facility to provide a layer of security and safety from active threats or unknown visitors.

#### **How LobiBox Works**

LobiBox is an access control and visitor management system that elevates security and ease of access for any residential or commecial property. When the LobiBox system verifies the access method (Visitor Code, RFID Card Reader, Mobile App or Video Intercom), the system unlocks the door/gate automatically. LobiBox will record the entry attempt, as well as capture image of person uses the one-way video call feature.