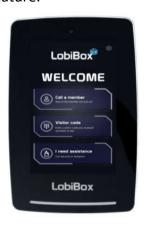

# **VISITOR SCHEDULING**

Scan-To-Enter Guest Access

Members can request a Visitor Code for visitors using the LobiBox app. These randomly generated codes have expiration dates and are texted direct to the visitor.

Stop Issuing Visitor Access Cards