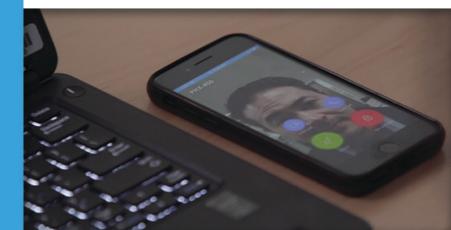

## **MOBILE ACCESSIBILITY**

iOS & Android Mobile App

The LobiBox mobile app allows Members to video chat with Visitors before granting access, create temporary visitor entry codes, and view activity history.

Security and Safety At Your Fingertips