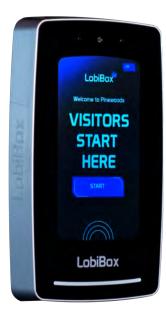

### **Product Models**

Indoor LB-VUIN1016W

Outdoor LB-VUOD1117W

LobiBox

### **Modern Interface**

The bright LobiBox interface creates a luxury welcome at your community's entrance.

Sales@LobiBox.com