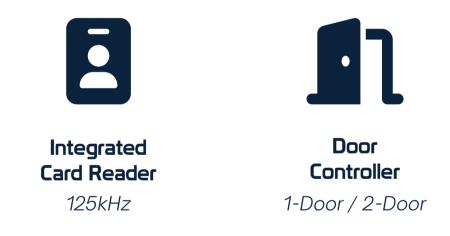

# **Integrated Access Control**

LobiBox can act as a standalone access control system or easily integrates with existing hardware through the LobiBox Door Controller board, so your residents can keep their same gate transponders.