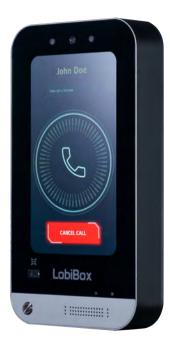

### **Product Models**

Indoor LB-VUIN1016W

Outdoor LB-VUOD1117W

LobiBox

### **User Features**

Landline

Calls

One-Way Video Intercom

Card Access Control

Rollover & Redirect Calls

Visitor Access Codes

entral Control Station