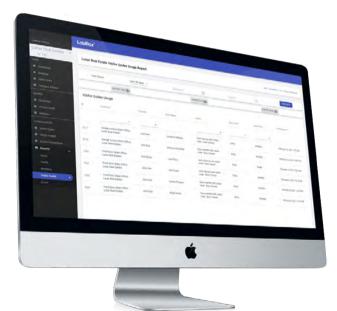

# Made with the admin in mind

The LobiBox Admin Portal makes it easy for administrators to configure the LobiBox system to the needs of the property.

- Set custom messaging on the main screen
- Set custom tenant permissions
- Configure access control levels
- Monitor & track event history
- Manage tenants & devices remotely

# Simplify visitor access

Tenants can individually manage their guests through the mobile app, with admin maintaining full oversight of visitor access codes through the admin portal.

- Admin can customize visitor code permissions
- Access codes automatically expire
- Store event images & videos
- One-time use & delivery codes