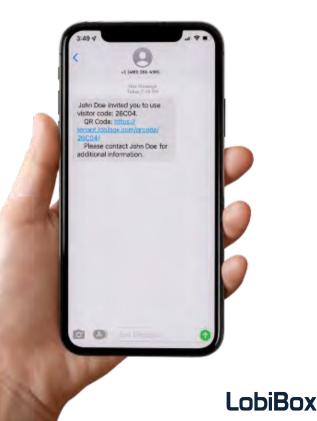

# Simplify visitor access

Tenants can individually manage their guests through the mobile app, with admin maintaining full oversight of visitor access codes through the admin portal.

- Admin can customize visitor code permissions
- Access codes automatically expire
- Store event images & videos
- One-time use & delivery codes