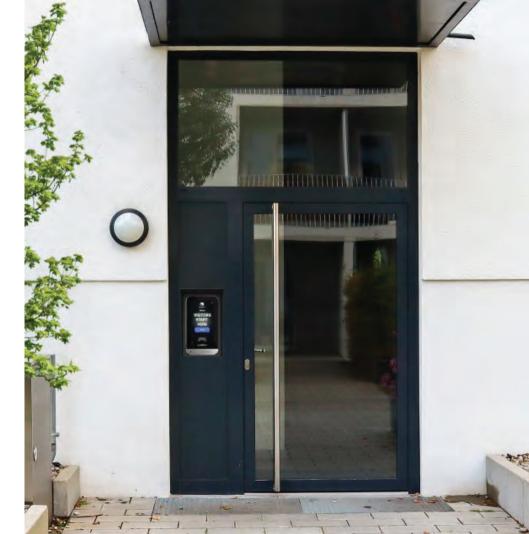

# **Integrated Access Control**

LobiBox can act as a standalone access control system or easily integrates with existing hardware through the LobiBox Door Controller board, so your residents can keep their same gate transponders.

# Wiring & Install

- 4" Surface Mount
- 120VAC or 12VDC/5A
- Ethernet, Wi-Fi, or Cellular
- Indoor: IP51 / Outdoor: IP54
- Gooseneck Pedestal / Surface Mount

Power Supply

LB