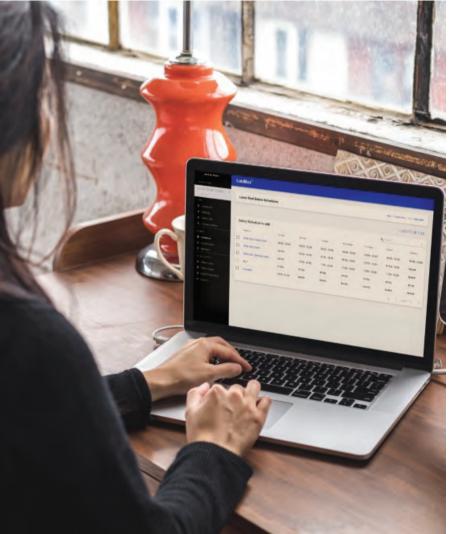

# Made with the admin in mind

The LobiBox Admin Portal makes it easy for administrators to configure the LobiBox system to the needs of the property.

- Set custom messaging on the main screen
- Set custom tenant permissions
- Configure access control levels
- Monitor & track event history
- Manage tenants & devices remotely