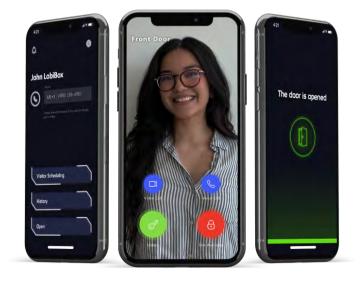

# Simplify visitor access

Tenants can individually manage their guests through the mobile app, with admin maintaining full oversight of visitor access codes through the admin portal.

- Admin can customize visitor code permissions
- Access codes automatically expire
- Store event images & videos
- One-time use & delivery codes

### **User Features**

Landline

Calls

One-Way Video Intercom

Card Access Control

Rollover & Redirect Calls

Visitor Access Codes

entral Control Station