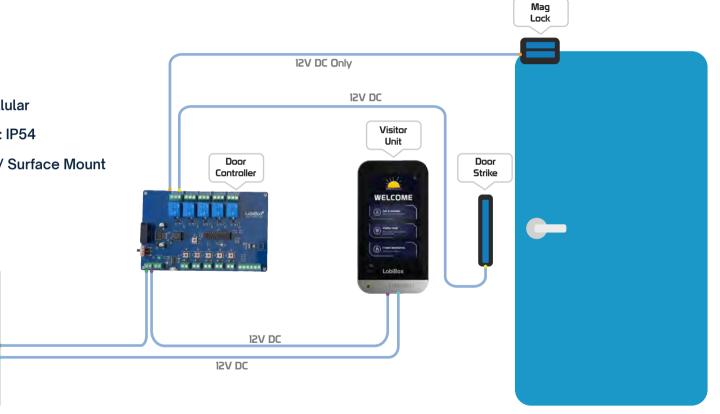

# **Integrated Access Control**

LobiBox can act as a standalone access control system or easily integrates with existing hardware through the LobiBox Door Controller board, so your residents can keep their same gate transponders.

# Wiring & Install

- 4" Surface Mount
- 120VAC or 12VDC/5A
- Ethernet, Wi-Fi, or Cellular
- Indoor: IP51 / Outdoor: IP54
- Gooseneck Pedestal / Surface Mount

Power Supply

LB