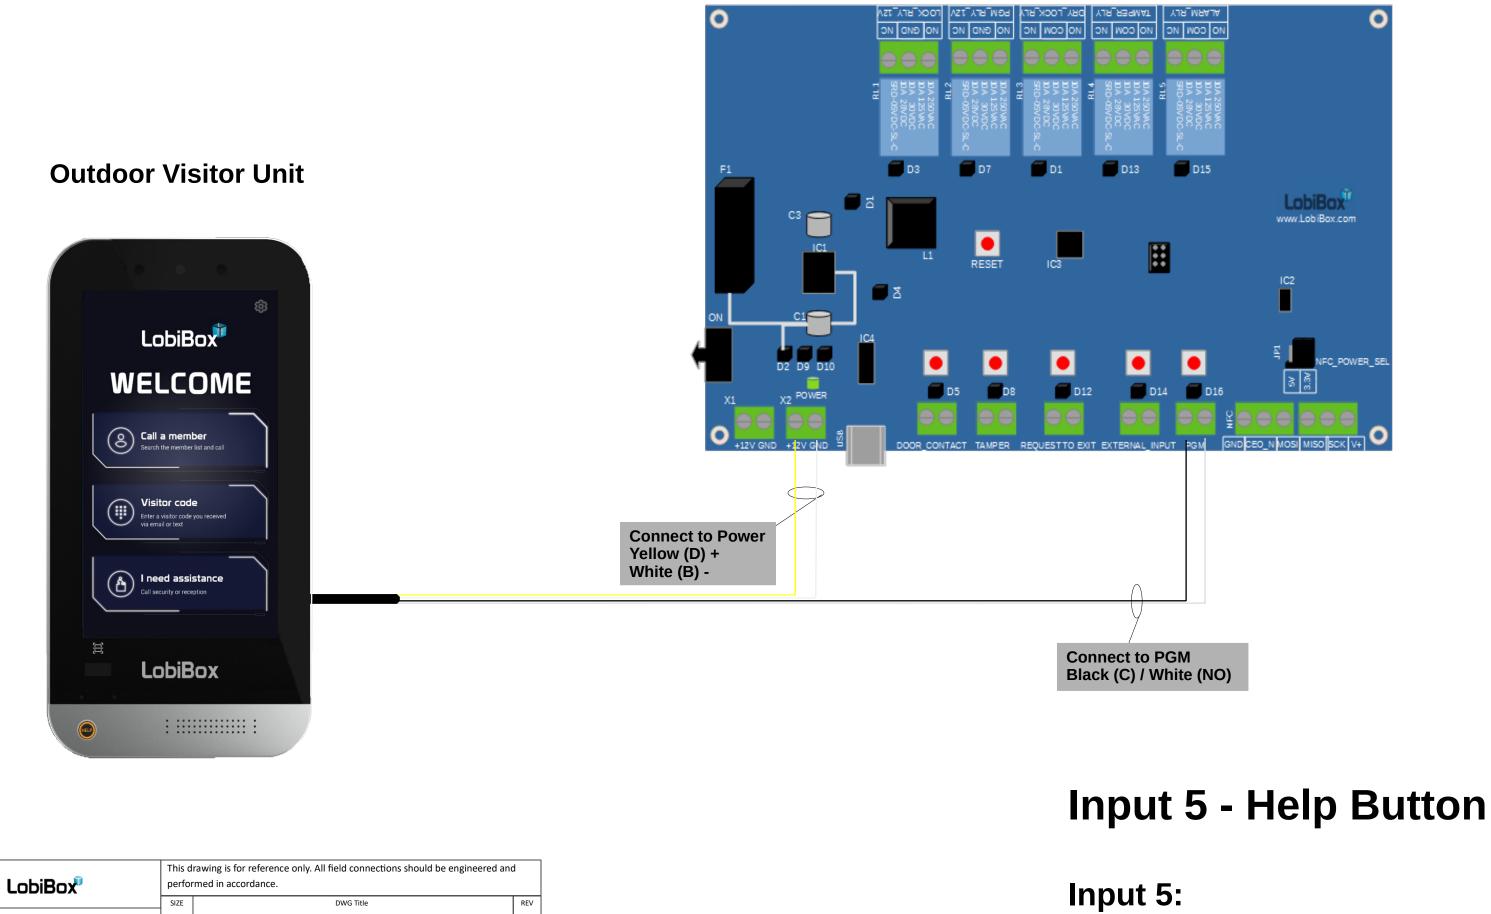

| LobiBox                                   |           | This drawing is for reference only. All field connections should be engineered and performed in accordance. |                                 |                                                         |       |        |
|-------------------------------------------|-----------|-------------------------------------------------------------------------------------------------------------|---------------------------------|---------------------------------------------------------|-------|--------|
|                                           |           | SIZE                                                                                                        | DWG Title                       |                                                         |       | REV    |
| DRAWN BY: Chris Pryor support@lobibox.com |           | в                                                                                                           | PGM - Connecting Help Button to | PGM - Connecting Help Button to LobiBox Door Controller |       |        |
| ISSUED:                                   | 4/13/2022 | LobiBox – 5090 N 40 <sup>th</sup> St., Phoenix, AZ 85018                                                    |                                 | SCALE Not to scale                                      | SHEET | 1 OF 1 |

Button open in normal state.